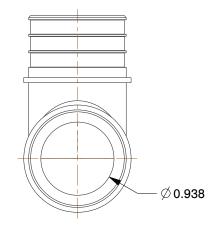

## NOTES:

- 1. TUBE SIZE : 1-1/4
- 2. PIPE SIZE PIPE FITTING : 1-1/4
- 3. PEX SIZE : 1-1/4
- 4. FITTING CONNECTION TYPE : PEX
- 5. TUBE FITTING MATERIAL : Low Lead Brass
- 6. MAX. PRESSURE : 80 psi 7. TEMP. RANGE : 33° to 200°F
- 8. STANDARDS : ASTM F877, ASTMF1807, CAN CSA B137.5 NSF 1 4 NSF 61

|                                                                                                                                  |                                                                                                                         |                                                                                                                      |                                                                                                              |      | COMPONENT         | Elbow, 90°                                  |      | 1 |
|----------------------------------------------------------------------------------------------------------------------------------|-------------------------------------------------------------------------------------------------------------------------|----------------------------------------------------------------------------------------------------------------------|--------------------------------------------------------------------------------------------------------------|------|-------------------|---------------------------------------------|------|---|
|                                                                                                                                  | <b>GRAINGER</b>                                                                                                         | This file and any associated information and specifications are provided for reference and evaluation purposes only, | GRAINGER. It contains confidential,<br>proprietary information that is<br>GRAINGER property. Do not disclose |      | 10A515            |                                             | UNIT |   |
|                                                                                                                                  |                                                                                                                         | and is subject to change without notice. Grainger makes<br>no representations, warranties or guarantees as to the    |                                                                                                              |      |                   |                                             | INCH |   |
| 100 Grainger Parkway, Lake Forest, Illinois 60045-5201<br>1-(800) GRAINGER, 1-(800) 472-4643, (847) 535-1000<br>www.grainger.com | appropriateness, accuracy, completeness, or suitability<br>for any purpose, of the file, information or specifications. | to or duplicate for others except<br>as authorized by GRAINGER.                                                      |                                                                                                              |      |                   | SHEET                                       |      |   |
|                                                                                                                                  | /w.grainger.com                                                                                                         | You are solely responsible for the use of the file,<br>information or specifications.                                | SCALE                                                                                                        | 0.81 | Elbow, 90 deg., L | Elbow, 90 deg., Low Lead Brass, 1-1/4" Tube |      |   |