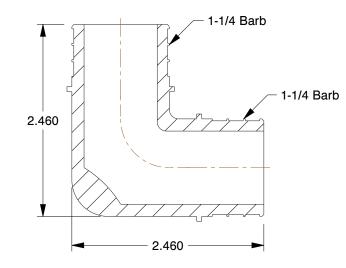

## NOTES:

- 1. TUBE SIZE : 1-1/4
- 2. PIPE SIZE PIPE FITTING : 1-1/4
- 3. PEX SIZE : 1-1/4
- 4. FITTING CONNECTION TYPE : PEX
- 5. TUBE FITTING MATERIAL : Low Lead Brass
- 6. MAX. PRESSURE : 80 psi 7. TEMP. RANGE : 33° to 200°F
- 8. STANDARDS : ASTM F877, ASTMF1807, CAN CSA B137.5 NSF 1 4 NSF 61

|                                                                                                                                  |                                                                                                                         |                                                                                                                      |                                                                                                              |      | COMPONENT         | Elbow, 90°                                  |      | 1 |
|----------------------------------------------------------------------------------------------------------------------------------|-------------------------------------------------------------------------------------------------------------------------|----------------------------------------------------------------------------------------------------------------------|--------------------------------------------------------------------------------------------------------------|------|-------------------|---------------------------------------------|------|---|
|                                                                                                                                  | <b>GRAINGER</b>                                                                                                         | This file and any associated information and specifications are provided for reference and evaluation purposes only, | GRAINGER. It contains confidential,<br>proprietary information that is<br>GRAINGER property. Do not disclose |      | 10A515            |                                             | UNIT |   |
|                                                                                                                                  |                                                                                                                         | and is subject to change without notice. Grainger makes<br>no representations, warranties or guarantees as to the    |                                                                                                              |      |                   |                                             | INCH |   |
| 100 Grainger Parkway, Lake Forest, Illinois 60045-5201<br>1-(800) GRAINGER, 1-(800) 472-4643, (847) 535-1000<br>www.grainger.com | appropriateness, accuracy, completeness, or suitability<br>for any purpose, of the file, information or specifications. | to or duplicate for others except<br>as authorized by GRAINGER.                                                      |                                                                                                              |      |                   | SHEET                                       |      |   |
|                                                                                                                                  | /w.grainger.com                                                                                                         | You are solely responsible for the use of the file,<br>information or specifications.                                | SCALE                                                                                                        | 0.81 | Elbow, 90 deg., L | Elbow, 90 deg., Low Lead Brass, 1-1/4" Tube |      |   |