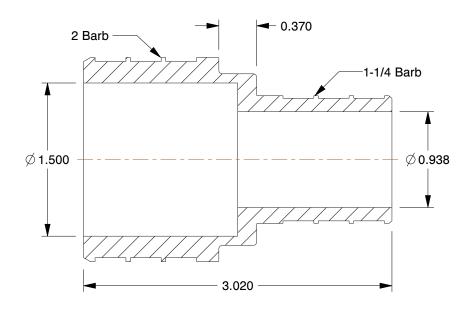

## NOTES:

1. TUBE SIZE: 2 x 1-1/2

2. PIPE SIZE - PIPE FITTING: 2 x 1-1/2

3. PEX SIZE: 2 x 1-1/2

4. FITTING CONNECTION TYPE: PEX

5. TUBE FITTING MATERIAL: Low Lead Brass

6. MAX. PRESSURE: 80 psi

7. TEMP. RANGE: 33° to 200°F

10A513

COMPONENT

Coupling, Low Lead Brass, 2" x 1-1/2" Tube

| Coupling |       |
|----------|-------|
|          | UNIT  |
|          | INCH  |
|          | SHEET |
|          |       |

1 of 1