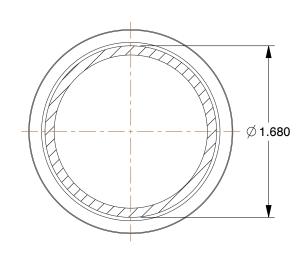

## NOTES:

1. TUBE SIZE: 2 x 1-1/2

2. PIPE SIZE - PIPE FITTING: 2 x 1-1/2

3. PEX SIZE: 2 x 1-1/2

4. FITTING CONNECTION TYPE: PEX

5. TUBE FITTING MATERIAL: Low Lead Brass

6. MAX. PRESSURE: 80 psi

7. TEMP. RANGE: 33° to 200°F

10A513

COMPONENT

Coupling, Low Lead Brass, 2" x 1-1/2" Tube

| Coupling |       |
|----------|-------|
|          | UNIT  |
|          | INCH  |
|          | SHEET |
|          |       |

1 of 1