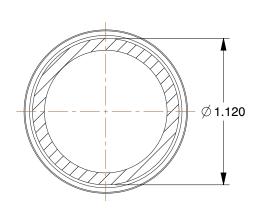

## NOTES:

1. TUBE SIZE: 1-1/4

2. PIPE SIZE - PIPE FITTING: 1-1/4

3. PEX SIZE: 1-1/4

4. FITTING CONNECTION TYPE: PEX

5. TUBE FITTING MATERIAL: Low Lead Brass

6. MAX. PRESSURE: 80 psi

7. TEMP. RANGE: 33° to 200°F

SCALE

1.36

10A510

Coupling, Low Lead Brass, 1-1/4"Tube

COMPONENT

Coupling

UNIT

INCH