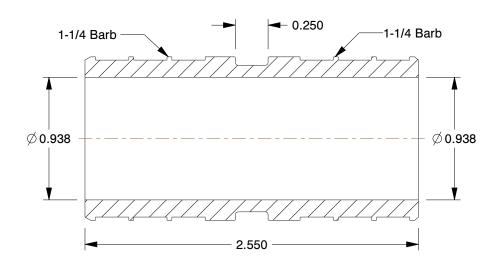

## NOTES:

1. TUBE SIZE: 1-1/4

2. PIPE SIZE - PIPE FITTING: 1-1/4

3. PEX SIZE: 1-1/4

4. FITTING CONNECTION TYPE: PEX

5. TUBE FITTING MATERIAL: Low Lead Brass

6. MAX. PRESSURE: 80 psi

7. TEMP. RANGE: 33° to 200°F

8. STANDARDS: ASTM F877, ASTMF1807, CAN CSA B137.5 NSF 1 4 NSF 61

100 Grainger Parkway, Lake Forest, Illinois 60045-5201 1-(800) GRAINGER, 1-(800) 472-4643, (847) 535-1000 www.grainger.com This file and any associated information and specifications are provided for reference and evaluation purposes only, and is subject to change without notice. Grainger makes no representations, warranties or guarantees as to the appropriateness, accuracy, completeness, or suitability for any purpose, of the file, information or specifications.

SCALE

1.36

10A510

Coupling, Low Lead Brass, 1-1/4"Tube

COMPONENT

Coupling

UNIT

INCH