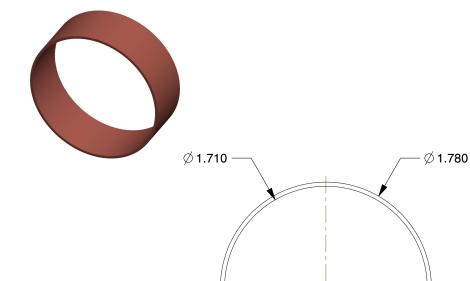

## **NOTES:**

1. TUBE SIZE: 1-1/2

2. PIPE SIZE - PIPE FITTING: 1-1/2

3. PEX SIZE: 1-1/2

4. FITTING CONNECTION TYPE : Clamp 5. TUBE FITTING MATERIAL : Copper

6. MAX. PRESSURE: 80 psi 7. TEMP. RANGE: 33° to 200°F

8. STANDARDS: ASTM F877, ASTMF1807, CAN CSA B137.5 NSF 1 4

100 Grainger Parkway, Lake Forest, Illinois 60045-5201 1-(800) GRAINGER, 1-(800) 472-4643, (847) 535-1000 www.grainger.com This file and any associated information and specifications are provided for reference and evaluation purposes only, and is subject to change without notice. Grainger makes no representations, warranties or guarantees as to the appropriateness, accuracy, completeness, or suitability for any purpose, of the file, information or specifications. You are solely responsible for the use of the file, information or specifications.

**SCALE** 1.23

10A504

UNIT INCH SHEET

1 of 1

Crimp Clamp Ring

Clamp Ring, Copper, 1-1/2" Tube

COMPONENT