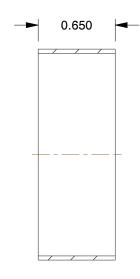

## **NOTES:**

1. TUBE SIZE: 1-1/2

2. PIPE SIZE - PIPE FITTING: 1-1/2

3. PEX SIZE: 1-1/2

4. FITTING CONNECTION TYPE : Clamp 5. TUBE FITTING MATERIAL : Copper

6. MAX. PRESSURE: 80 psi 7. TEMP. RANGE: 33° to 200°F

8. STANDARDS: ASTM F877, ASTMF1807, CAN CSA B137.5 NSF 1 4

100 Grainger Parkway, Lake Forest, Illinois 60045-5201 1-(800) GRAINGER, 1-(800) 472-4643, (847) 535-1000 www.grainger.com This file and any associated information and specifications are provided for reference and evaluation purposes only, and is subject to change without notice. Grainger makes no representations, warranties or guarantees as to the appropriateness, accuracy, completeness, or suitability for any purpose, of the file, information or specifications. You are solely responsible for the use of the file, information or specifications.

**SCALE** 1.23

10A504

UNIT INCH SHEET

1 of 1

Crimp Clamp Ring

Clamp Ring, Copper, 1-1/2" Tube

COMPONENT