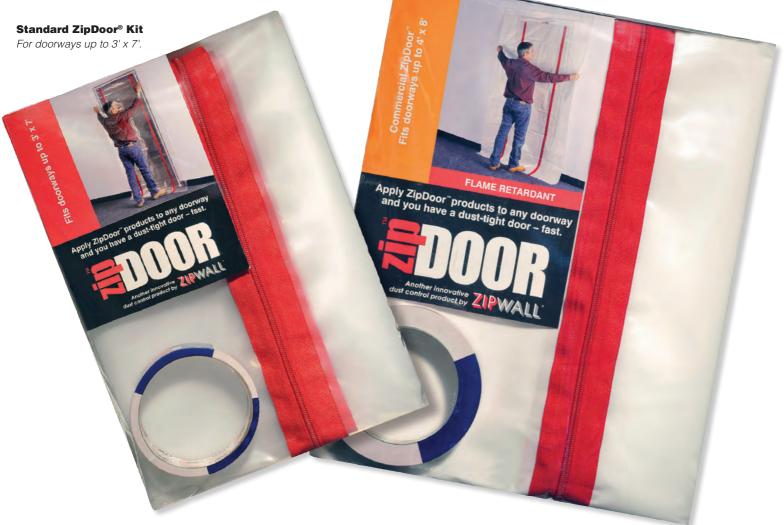

## Seal any doorway in a minute!

Goes up fast with ZipWall<sup>®</sup> double-sided tape. Pre-installed heavy-duty zippers provide easy access.

- Saves hours on jobs with lots of doors
- Reusable, pays for itself in time savings
- ZipWall<sup>®</sup> Tape holds plastic on one side, is gentle to surfaces on the other
- Easily reposition door for up to an hour
- Flap hooks hold up door for easy entry and exit

**Commercial ZipDoor® Kit** For doorways up to 4' x 8'. Made with **flame retardant** plastic sheeting

Kits include ZipWall<sup>®</sup> double-sided tape and flap hooks.

Patent Pending