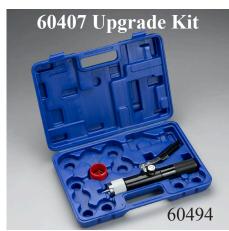

## **Hydraulic Expander Kit in Case**

| UPC#  | Tubing O.D. Heads                                    | Accessories         |
|-------|------------------------------------------------------|---------------------|
| 60493 | 3/8", 1/2", 5/8", 3/4", 7/8", 1-1/8", 1-3/8", 1-5/8" | Cutter, tube reamer |
| 60497 | 3/8", 1/2", 5/8", 3/4", 7/8", 1-1/8"                 | None                |
| 60494 | None                                                 | Tube reamer         |