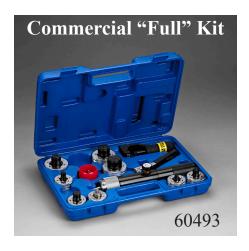

## **Hydraulic Expander Kit in Case**

| UPC#  | Tubing O.D. Heads                                    | Accessories         |
|-------|------------------------------------------------------|---------------------|
| 60493 | 3/8", 1/2", 5/8", 3/4", 7/8", 1-1/8", 1-3/8", 1-5/8" | Cutter, tube reamer |
| 60497 | 3/8", 1/2", 5/8", 3/4", 7/8", 1-1/8"                 | None                |
| 60494 | None                                                 | Tube reamer         |