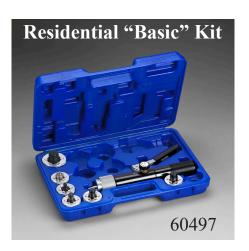

## **Hydraulic Expander Kit in Case**

| UPC#  | Tubing O.D. Heads                                    | Accessories         |
|-------|------------------------------------------------------|---------------------|
| 60493 | 3/8", 1/2", 5/8", 3/4", 7/8", 1-1/8", 1-3/8", 1-5/8" | Cutter, tube reamer |
| 60497 | 3/8", 1/2", 5/8", 3/4", 7/8", 1-1/8"                 | None                |
| 60494 | None                                                 | Tube reamer         |