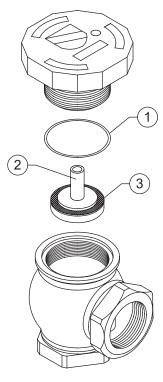

## **REPAIR KITS**

| ITEM<br>NO. | QTY. | DESCRIPTION              |
|-------------|------|--------------------------|
| RK14-35     |      | 1/4" AND 3/8" MODEL 35XL |
| 1           | 1    | O-RING                   |
| 2           | 1    | FLOAT                    |
| 3           | 1    | SEAL RING                |
| RK12-35     |      | 1/2" MODEL 35XL          |
| 1           | 1    | O-RING                   |
| 2           | 1    | FLOAT                    |
| 3           | 1    | SEAL RING                |
| RK34-35     |      | 3/4" MODEL 35XL          |
| 1           | 1    | GASKET                   |
| 2           | 1    | FLOAT                    |
| 3           | 1    | SEAL RING                |
| RK1-35      |      | 1" MODEL 35XL            |
| 1           | 1    | GASKET                   |
| 2           | 1    | FLOAT                    |
| 3           | 1    | SEAL RING                |
| RK114-35    |      | 1 1/4" MODEL 35XL        |
| 1           | 1    | GASKET                   |
| 2           | 1    | FLOAT                    |
| 3           | 1    | SEAL RING                |
| RK112-35    |      | 1 1/2" MODEL 35XL        |
| 1           | 1    | GASKET                   |
| 2           | 1    | FLOAT                    |
| 3           | 1    | SEAL RING                |
| RK2-35      |      | 2" MODEL 35XL            |
| 1           | 1    | GASKET                   |
| 2           | 1    | FLOAT                    |
| 3           | 1    | SEAL RING                |

1/4" - 1/2"

3/4" - 2"