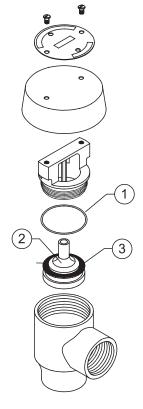

## **REPAIR KITS**

| ITEM<br>NO. | QTY. | DESCRIPTION              |
|-------------|------|--------------------------|
| RK14-35     |      | 1/4" AND 3/8" MODEL 35XL |
| 1           | 1    | O-RING                   |
| 2           | 1    | FLOAT                    |
| 3           | 1    | SEAL RING                |
| RK12-35     |      | 1/2" MODEL 35XL          |
| 1           | 1    | O-RING                   |
| 2           | 1    | FLOAT                    |
| 3           | 1    | SEAL RING                |
| RK34-35     |      | 3/4" MODEL 35XL          |
| 1           | 1    | GASKET                   |
| 2           | 1    | FLOAT                    |
| 3           | 1    | SEAL RING                |
| RK1-35      |      | 1" MODEL 35XL            |
| 1           | 1    | GASKET                   |
| 2           | 1    | FLOAT                    |
| 3           | 1    | SEAL RING                |
| RK114-35    |      | 1 1/4" MODEL 35XL        |
| 1           | 1    | GASKET                   |
| 2           | 1    | FLOAT                    |
| 3           | 1    | SEAL RING                |
| RK112-35    |      | 1 1/2" MODEL 35XL        |
| 1           | 1    | GASKET                   |
| 2           | 1    | FLOAT                    |
| 3           | 1    | SEAL RING                |
| RK2-35      |      | 2" MODEL 35XL            |
| 1           | 1    | GASKET                   |
| 2           | 1    | FLOAT                    |
| 3           | 1    | SEAL RING                |

1/4" - 1/2"

3/4" - 2"