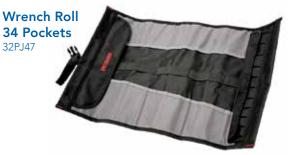

#### **TOOL BACKPACKS**

- · 600 and 1680 Denier Construction
- · Breathable Padded Back and Padded Shoulder Straps
- · Multiple Zippered Compartments and Inside Pockets

**WRENCH ROLLS** 

- · 600 Denier Polyester
- · Webbed Handles for Carrying
- · Hook-and-Loop Flaps Help Keep Contents Secure

Wrench Roll 15 Pockets 32RJ46