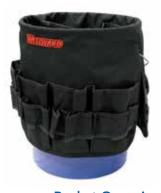

### **BUCKET ORGANIZERS**

- · Multi-sized Pockets and Loops for Greater Organization
- · "Fold-in" Design Allows for Bulk Storage Inside Bucket
- · Designed to Fit Most 5-Gal. Buckets

Bucket Organizer 30 Pockets 32PJ50

Bucket Organizer 55 Pockets 32PJ51