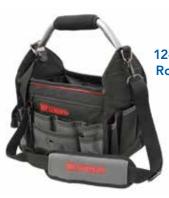

#### **TOOL TOTES**

- · 600 Denier Poly Construction
- · Open Design with Rigid Frame for Easy Access to Tools
- · Multiple Inner and Outer Pockets for Greater Organization
- · Comfort Grip Handles
- · Adjustable Shoulder Strap for Easy Transport

12-1/2" Tote with Rotating Handle 18 Pockets 32PJ33

8-1/2" Electrician's Tote 12 Pockets 32PJ32

18-3/4" Tote with Rotating Handle 11 Pockets 32PJ34