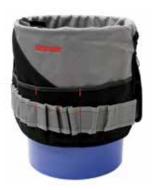

### **BUCKET ORGANIZERS**

- · Multi-sized Pockets and Loops for Greater Organization
- · "Fold-in" Design Allows for Bulk Storage Inside Bucket
- · Designed to Fit Most 5-Gal. Buckets

Bucket Organizer 30 Pockets 32PJ50

Bucket Organizer 55 Pockets 32PJ51