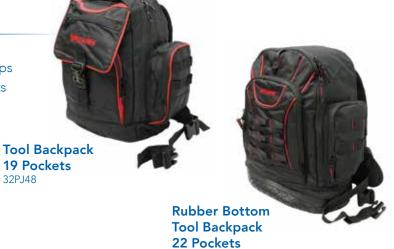

#### **TOOL BACKPACKS**

- · 600 and 1680 Denier Construction
- · Breathable Padded Back and Padded Shoulder Straps
- · Multiple Zippered Compartments and Inside Pockets

**WRENCH ROLLS** 

- · 600 Denier Polyester
- · Webbed Handles for Carrying
- · Hook-and-Loop Flaps Help Keep Contents Secure