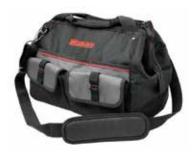

#### **TOOL TOTES**

- · 600 Denier Poly Construction
- · Open Design with Rigid Frame for Easy Access to Tools
- · Multiple Inner and Outer Pockets for Greater Organization
- · Comfort Grip Handles
- · Adjustable Shoulder Strap for Easy Transport

12-1/2" Tote with Rotating Handle 18 Pockets 32PJ33

8-1/2" Electrician's Tote 12 Pockets 32PJ32

18-3/4" Tote with Rotating Handle 11 Pockets 32PJ34