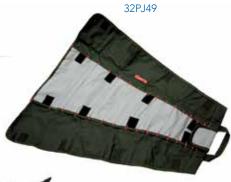

#### **TOOL BACKPACKS**

- · 600 and 1680 Denier Construction
- · Breathable Padded Back and Padded Shoulder Straps
- · Multiple Zippered Compartments and Inside Pockets

**WRENCH ROLLS** 

- · 600 Denier Polyester
- · Webbed Handles for Carrying
- · Hook-and-Loop Flaps Help Keep Contents Secure

Wrench Roll 15 Pockets 32RJ46