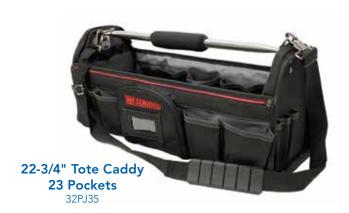

#### **TOOL BAGS**

- · 600 Denier Poly Construction with 1680 Denier Pockets
- · Apex Handles Improve Bag Weight Distribution
- · Adjustable, Padded Shoulder Strap for Easy Transport
- · Available In 14" Size (32PJ36)