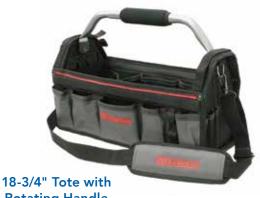

#### **TOOL TOTES**

- · 600 Denier Poly Construction
- · Open Design with Rigid Frame for Easy Access to Tools
- · Multiple Inner and Outer Pockets for Greater Organization
- · Comfort Grip Handles
- · Adjustable Shoulder Strap for Easy Transport

12-1/2" Tote with Rotating Handle 18 Pockets 32PJ33

8-1/2" Electrician's Tote 12 Pockets 32PJ32

18-3/4" Tote with Rotating Handle 11 Pockets 32PJ34