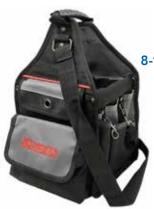

#### **TOOL BACKPACKS**

- · 600 and 1680 Denier Construction
- · Breathable Padded Back and Padded Shoulder Straps
- · Multiple Zippered Compartments and Inside Pockets

**WRENCH ROLLS** 

- · 600 Denier Polyester
- · Webbed Handles for Carrying
- · Hook-and-Loop Flaps Help Keep Contents Secure