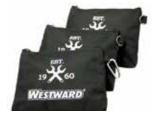

## **ZIPPER POUCHES**

- · Large Opening with Easy Glide Zipper
- · Metal D-Ring Allows for Easy Storage
- · Available In 3-Pack Bags

**12 x 7" Poly Zipper Pouch**32PJ42

9 x 6" Poly Zipper Pouch, 3 Bags 32PJ44

12 x 7" Cotton Zipper Pouch 32PJ41

12 x 7" Cotton Zipper Pouch, 3 Bags 32PJ43

Call or visit your local branch or go to grainger.com/westward for complete product line information.