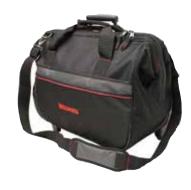

#### **POWER TOOL BAGS**

- · 600 Denier Poly Construction with 1680 Denier Pockets
- · Two Front Pockets Designed to Hold Most Power Tool Batteries
- · Adjustable, Padded Shoulder Strap for Easy Transport
- · Available In 18" Size (32PJ38)

22" Power Tool Bag 11 Pockets 32PJ40