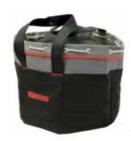

#### **POWER TOOL BAGS**

- · 600 Denier Poly Construction with 1680 Denier Pockets
- · Two Front Pockets Designed to Hold Most Power Tool Batteries
- · Adjustable, Padded Shoulder Strap for Easy Transport
- · Available In 18" Size (32PJ38)

22" Power Tool Bag 11 Pockets 32PJ40