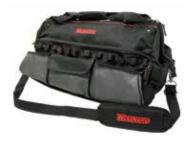

#### **TOOL BAGS**

- · 600 Denier Poly Construction with 1680 Denier Pockets
- · Apex Handles Improve Bag Weight Distribution
- · Adjustable, Padded Shoulder Strap for Easy Transport
- · Available In 14" Size (32PJ36)

16" Tool Bag 21 Pockets 32PJ37