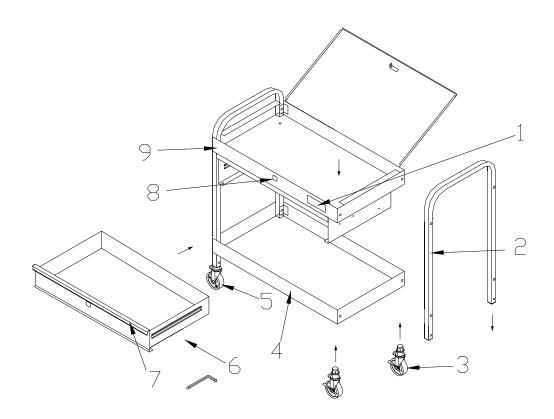

# PARTS LIST

| PART NAME                | QUANTITY |
|--------------------------|----------|
| A. UPPER PANEL SET       | 1        |
| C. SIDE WALL             | 2        |
| D. BACK WALL             | 1        |
| E. DRAWER                | 1        |
| F. BOTTOM SHELF          | 1        |
| G. TUBULAR LEGS          | 2        |
| H. CASTERS WITH BRAKE    | 2        |
| I. CASTERS WITHOUT BRAKE | 2        |
| J. M8X40<br>HEX BOLT     | 8        |
| K. M8X12 HEX BOLT        | 4        |

| PART NAME |              |                    | QUANTITY |
|-----------|--------------|--------------------|----------|
| L.        | 0            | WASHER             | 12       |
| М.        | Ø            | NUT                | 12       |
| N.        |              | SCREW              | 4        |
| □.        | <b>®</b>     | SPRING WASHER      | 4        |
| P.        | 0            | WASHER<br>(CASTER) | 4        |
| Q         | Q HEX WRENCH |                    | 1        |
|           |              |                    |          |
|           |              |                    |          |
|           |              |                    |          |
|           |              |                    |          |

# **24 hours a day – 365 days a year** Please provide the following:

- Model Number
- Serial Number (if any)
- Part description and number as shown on parts list

Figure X – Repair Parts Illustration for Model(s) 2CZY3

## 1-DRAWER UTILITY CART

### **Repair Parts List**

| Reference  |                                           |             |     |                                                        |
|------------|-------------------------------------------|-------------|-----|--------------------------------------------------------|
| Number     | Description                               | Part Number | QTY | GIS SKU                                                |
|            | O'de beedle manner and d                  | 00.0000     |     | 2077/4 2077/2 2077/4 2077/2                            |
| 1          | Side handle, power coated                 | 02-0009     | 1   | 2CZY1, 2CZX2, 2CZX4, 2CZX9                             |
|            |                                           |             |     | 007/4 007/0 007/0 007/7 007/0                          |
| 1          | Nameplate                                 | 76-0008     | 1   | 2CZX1, 2CZX3, 2CZX6, 2CZX7, 2CZX8, 2CZY2, 2CZY3, 2CZY5 |
| 1          | Tubular side handle                       | 02-B003     | 1   | 2CZY4                                                  |
|            |                                           |             |     |                                                        |
| 2          | Side carrying handles, chrome-plated      | 04-09F      | 1   | 2CZX1, 2CZX3, 2CZX6, 2CZX7, 2CZX8                      |
|            |                                           |             |     | 2CZY1, 2CZX2, 2CZX4, 2CZY7, 2CZX9,                     |
| 2          | Nameplate                                 | 76-0008     | 1   | 2CZY4                                                  |
| 2          | MDF work top                              | 20-A05      | 1   | 2CZX5                                                  |
| 2          | Drawer trim for small drawers             | F331031-3DX | 1   | 2CZY2, 2CZY5                                           |
| 3          | Small Drawers (w/ slides & aluminum       | F331031-3D  | 1   | 2077/2 2077/5                                          |
| 3          | pull)                                     | F331031-3D  | 1   | 2CZY2, 2CZY5                                           |
| 3          | Plastic caps for side handle holes        | 17-14       | 2   | 2CZY1, 2CZX2, 2CZX4, 2CZX9                             |
| 3          | Plastic handle                            | 04-19       | 1   | 2CZY7                                                  |
|            |                                           |             |     |                                                        |
| 4          | Gas Struts                                | 31-03A      | 1   | 2CZX3, 2CZX6, 2CZX7, 2CZX8                             |
| 4          | Slide-out perforated panel (w/ slides)    | F270081-2   | 1   | 2CZY7                                                  |
|            |                                           |             |     |                                                        |
|            |                                           |             |     | 2CZY1, 2CZX2, 2CZX4, 2CZY7, 2CZX9,                     |
| 4, 5       | Swivel caster with brake                  |             | 1   | 2CZY2, 2CZY3, 2CZY4                                    |
| 0.5.4.0    | Control control with a st banks           |             | 4   | 207/2 207/2 207/4 207/5                                |
| 9, 5, 4, 9 | Swivel caster without brake               |             | 1   | 2CZY2, 2CZY3, 2CZY4, 2CZY5                             |
|            |                                           |             |     | 2CZY1, 2CZY2, 2CZX2, 2CZX4, 2CZY7,                     |
| 5          | Fixed caster                              | 1           | 1   | 2CZX9, 2CZX3, 2CZX4, 2CZX4, 2CZX7,                     |
|            |                                           |             |     | 2CZY1, 2CZY2, 2CZX2, 2CZX4, 2CZY7,                     |
|            |                                           |             |     | 2CZX1, 2CZX3, 2CZX6, 2CZX7, 2CZX8,                     |
| 7, 9       | EVA top mat                               | 73-454      | 1   | 2CZX9                                                  |
| 7          | Large Drawers (w/ slides & aluminum       | E270084 4D  | 1   | 20777                                                  |
| 7          | pull)                                     | F270081-4D  | 1   | 2CZY7                                                  |
| 8          | Small Drawers (w/ slides & aluminum pull) | F270081-3D  | 1   | 2CZY7                                                  |
|            |                                           |             | i i | -                                                      |
|            |                                           |             |     | 2CZY1, 2CZY3, 2CZY5, 2CZY2, 2CZX2,                     |
| *          | Draw liner                                | 2H182       | 1   | 2CZX4, 2CZY7, 2CZX1, 2CZX3, 2CZX6, 2CZX7, 2CZX8, 2CZX9 |
|            | DIAM IIIIGI                               | 211102      | 1 1 | ۲۵۲۷۱, ۲۵۲۷۵, ۲۵۲۷۶                                    |