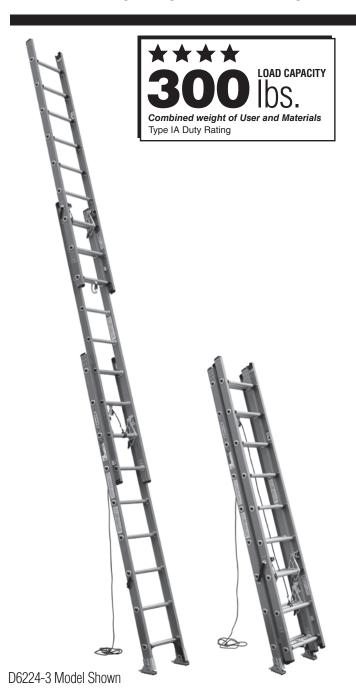

## **SPECIFICATIONS**

| Model<br>No. | Ladder<br>Size | Total Length of Sections | Max. Working<br>Length | Approx. Shipping<br>Wt. (lbs.) |
|--------------|----------------|--------------------------|------------------------|--------------------------------|
| D6216-3      | 16'            | 18'                      | 13'                    | 40.5                           |
| D6220-3      | 20'            | 23'                      | 17'                    | 54.0                           |
| D6224-3      | 24'            | 27'                      | 21'                    | 61.0                           |
| D6228-3      | 28'            | 31'                      | 26'                    | 74.5                           |
| D6232-3      | 32'            | 35'                      | 29'                    | 81.0                           |

## STORAGE SIZE COMPARISON (Standard 2-piece vs. Compact 3-piece)

| Ladder<br>Size | D6200-2<br>2 Section | D6200-3<br>3 Section |  |  |
|----------------|----------------------|----------------------|--|--|
| 16'            | 8' 3"                | 6' 4"                |  |  |
| 20'            | 10' 3"               | 8' 4"                |  |  |
| 24'            | 12' 3"               | 9' 4"                |  |  |
| 28'            | 14' 3"               | 11' 4"               |  |  |
| 32'            | 16' 3"               | 12' 4"               |  |  |