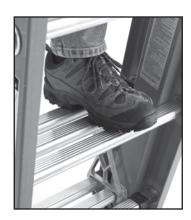

2 sets of durable, pivoting rung locks

Comfortable standing surface

Retainer strap secures ladder for storage & transport