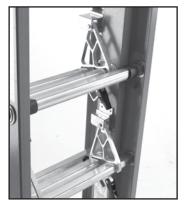

2 sets of durable, pivoting rung locks

Comfortable standing surface

Retainer strap secures ladder for storage & transport