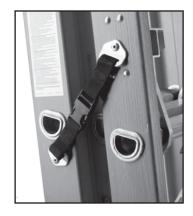

2 sets of durable, pivoting rung locks

Comfortable standing surface

Retainer strap secures ladder for storage & transport