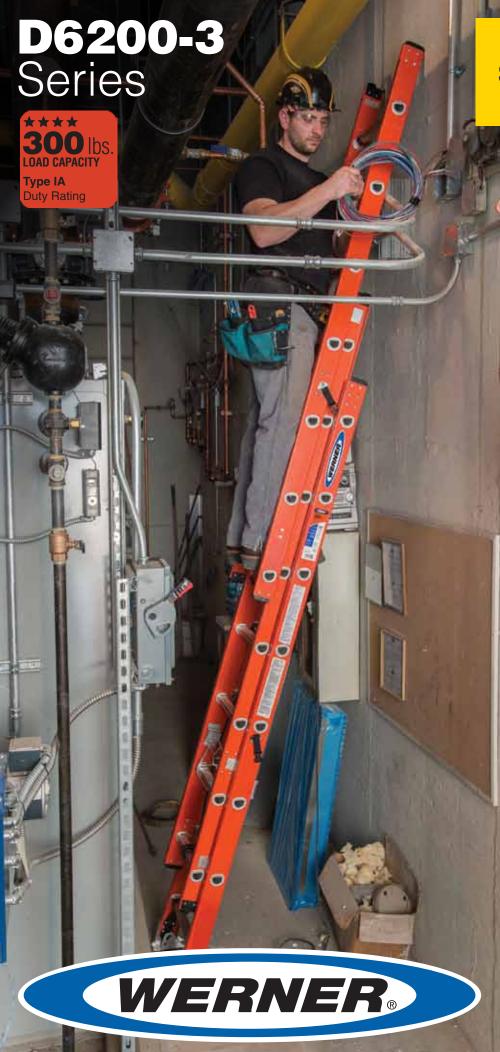

## THE SAME REACH AS A STANDARD EXTENSION LADDER **IN A COMPACT DESIGN!**

Convenient to store and maneuver

Easy to transport on compact vehicles

Versatile - Use indoors or outdoors

## **D6200-3** Series

- Innovative three section design reduces shorter than standard two section extension ladders
- Convenient to maneuver and carry around on job sites
- Easy to transport inside and on top of vehicles
- More overlapping rung locations for improved working comfort
- 15/8" D-Rung design ALFLO® Rung to rail connection for Twist-Proof® performance