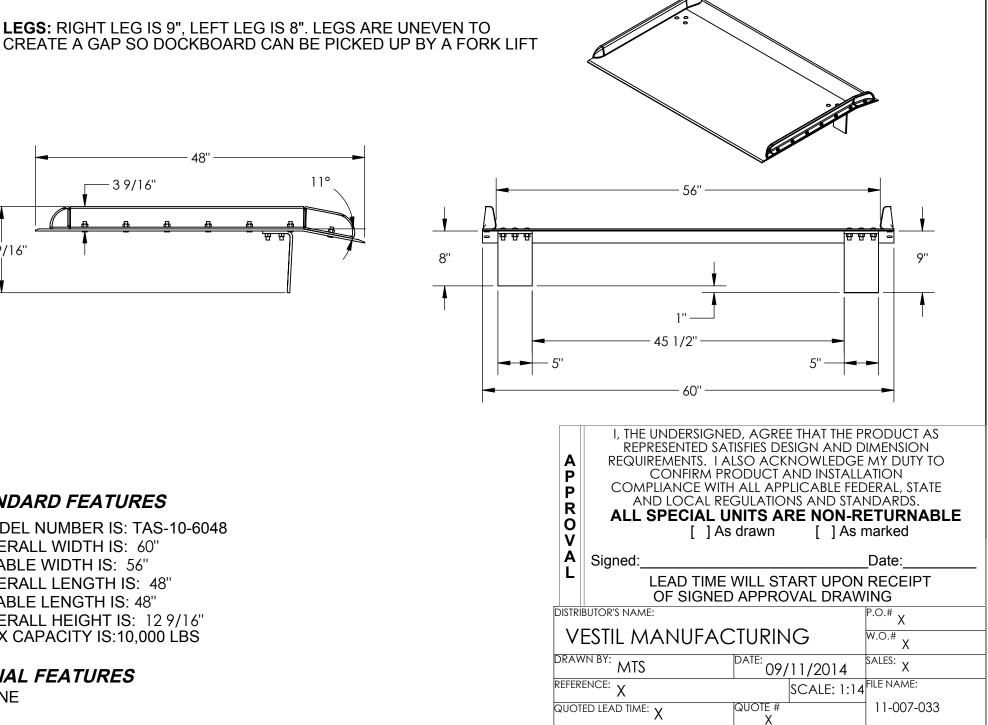

## APPROX WEIGHT: 134.11 lbs. ALUMINUM TRUCK DOCKBOARD WITH STEEL SAFETY CURB - TAS-10-6048 DOES NOT INCLUDE WEIGHT OF POWER OR PACKAGING!!!

\*\*\* ANY ADDITIONS, DELETIONS, OR OMISSIONS MUST BE CORRECTED ON THIS DRAWING AS THIS DRAWING WILL BE CONSIDERED ALL INCLUSIVE \*\*\* ALL GRAPHICS PROVIDED ARE FOR REFERENCE ONLY. IF CERTAIN DIMENSIONS ARE CRITICAL PLEASE VERIFY THOSE DIMENSIONS WITH YOUR SALESPERSON

11° 39/16 12 9/16"

## STANDARD FEATURES

MODEL NUMBER IS: TAS-10-6048 OVERALL WIDTH IS: 60" USABLE WIDTH IS: 56" **OVERALL LENGTH IS: 48" USABLE LENGTH IS: 48"** OVERALL HEIGHT IS: 12 9/16" MAX CAPACITY IS:10.000 LBS