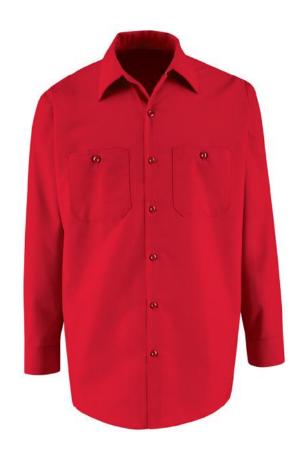

## **Industrial Work Shirt**

Fabric: 4.25 oz. Poplin

Blend: 65% Polyester/ 35% Cotton

Finish: Pre-cure durable press with soil release

and wickable finish

Care: Industrial Wash

**Features:** Two piece convertible collar, lined with collar

stays. Two button thru, hex-style pockets with angled bartacks, and a bartacked pencil stall in left pocket. Six button front plus gripper at neck.

Colors: Black (BK), Burgundy (BY), Chocolate Brown

(CB), Charcoal (CH), Dark Blue (DB), Gray (GY),

Khaki (KK), Light Gray (GY), Light Blue (LB), Light Green (LG), Light Tan (LT),

Petrol Blue(MB), Navy (NV), Orange (OR), Postman Blue (PB), Royal Blue (RB), Red (RD), Spruce Green (SG), Silver Gray (SV),

White (WH), Yellow (YE)