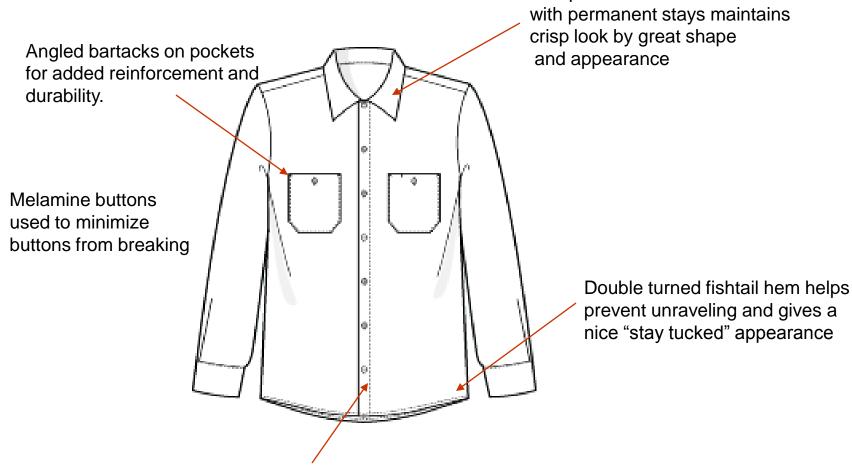

## SP14/SP24

Two piece lined convertible collar

Stitched down front placket keeps dirt from depositing, reduces placket creasing, and provides extra strength for the buttons