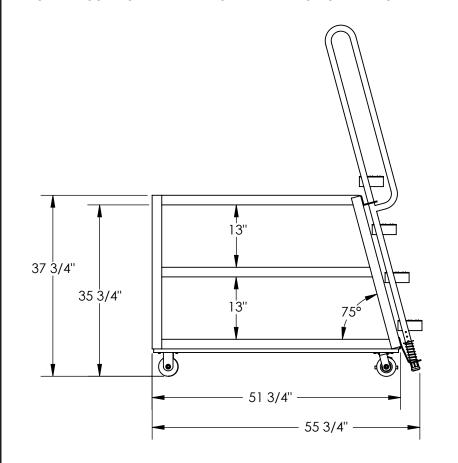

## STANDARD FEATURES

NONE MODEL NUMBER: SPS-HD-2252

**OVERALL WIDTH: 21 7/8" OVERALL LENGTH: 55 3/4" OVERALL HEIGHT: 73 3/16"** 

BOTTOM SHELF SIZE: 21 5/8" X 51 5/8" TOP SHELF SIZE: 21 5/8" X 43 5/8"

TOP SHELF HEIGHT: 35 3/4"

SHELF CLEARANCE: 13"

4 X 2 MOLD-ON-RUBBER CASTERS:

TWO SWIVEL, TWO RIGID

STEEL FRAME CONSTRUCTION

MAX CAPACITY: 1,000LBS. (500LBS PER SHELF)

POWDER COATED BLUE FINISH