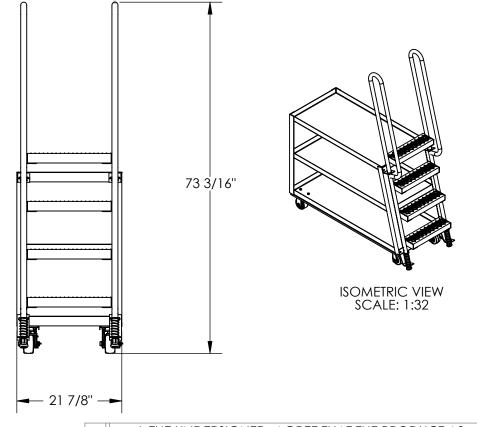

## STANDARD FEATURES

NONE MODEL NUMBER: SPS-HD-2252

**OVERALL WIDTH: 21 7/8" OVERALL LENGTH: 55 3/4" OVERALL HEIGHT: 73 3/16"** 

BOTTOM SHELF SIZE: 21 5/8" X 51 5/8" TOP SHELF SIZE: 21 5/8" X 43 5/8"

TOP SHELF HEIGHT: 35 3/4"

SHELF CLEARANCE: 13"

4 X 2 MOLD-ON-RUBBER CASTERS:

TWO SWIVEL, TWO RIGID

STEEL FRAME CONSTRUCTION

MAX CAPACITY: 1,000LBS. (500LBS PER SHELF)

POWDER COATED BLUE FINISH