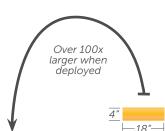

Ultra-Pop Up Pool Plus is available in 150, 66 and 20 gallon sizes. Simply unfold the Pool and open the Bladder Compartment — the Bladder will automatically expand/unfurl as the liquid level in the pool rises.

| Ultra-Pop Up Pool Plus® |                   |                                 |                                    |                                     |
|-------------------------|-------------------|---------------------------------|------------------------------------|-------------------------------------|
| Part#                   | Capacity gal. (L) | Shipping<br>Dimensions in. (mm) | Deployed<br>Dimensions in. (mm)    | <b>Shipping</b><br>Weight lbs. (kg) |
| 8010                    | 20 (75)           | 4 x 4 x 18 (102 x 102 x 458)    | 18 x 58 x 5 (458 x 1,474 x 127)    | 2.0 (1.0)                           |
| 8012                    | 66 (250)          | 4 x 4 x 18 (102 x 102 x 458)    | 60 x 58 x 5 (1,524 x 1,474 x 127)  | 2.5 (1.5)                           |
| 8016                    | 150 (565)         | 4 x 4 x 18 (102 x 102 x 458)    | 144 x 58 x 5 (3,658 x 1,474 x 127) | 4.0 (2.0)                           |