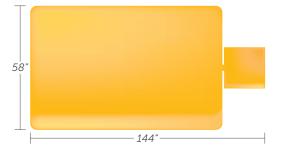

| Ultra-Pop Up Pool Plus® |                   |                                 |                                    |                                     |
|-------------------------|-------------------|---------------------------------|------------------------------------|-------------------------------------|
| Part#                   | Capacity gal. (L) | Shipping<br>Dimensions in. (mm) | Deployed<br>Dimensions in. (mm)    | <b>Shipping</b><br>Weight lbs. (kg) |
| 8010                    | 20 (75)           | 4 x 4 x 18 (102 x 102 x 458)    | 18 x 58 x 5 (458 x 1,474 x 127)    | 2.0 (1.0)                           |
| 8012                    | 66 (250)          | 4 x 4 x 18 (102 x 102 x 458)    | 60 x 58 x 5 (1,524 x 1,474 x 127)  | 2.5 (1.5)                           |
| 8016                    | 150 (565)         | 4 x 4 x 18 (102 x 102 x 458)    | 144 x 58 x 5 (3,658 x 1,474 x 127) | 4.0 (2.0)                           |