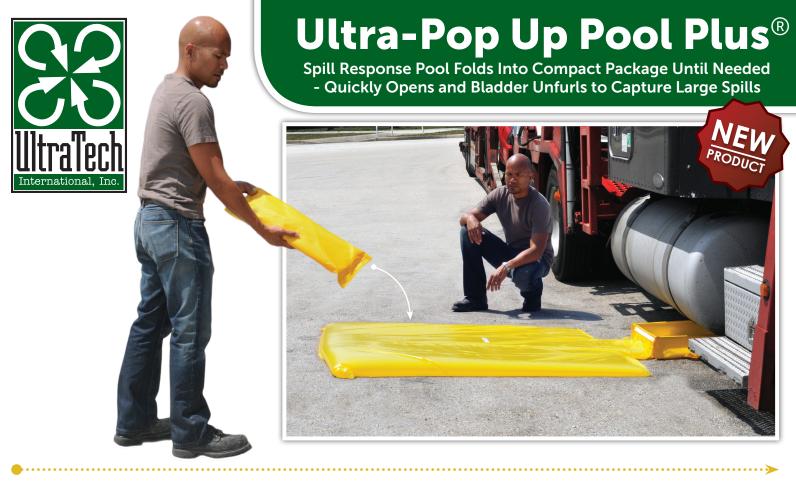

Ultra-Pop Up Pool Plus is available in 150, 66 and 20 gallon sizes. Simply unfold the Pool and open the Bladder Compartment — the Bladder will automatically expand/unfurl as the liquid level in the pool rises.

- Compact folded size stores efficiently inside spill kits, under/behind seats or in tool boxes.
- Opens and is ready to respond in seconds minimizes spillage and exposure of hazardous material to the environment.
- Excellent chemical resistance, including diesel fuel, antifreeze, acids, caustics and corrosives.
- Helps minimize environmental damage and related clean-up costs.
- Excellent for response to damaged saddle tanks and cross-over lines, hazmat spills, leaking containers, machinery and piping.