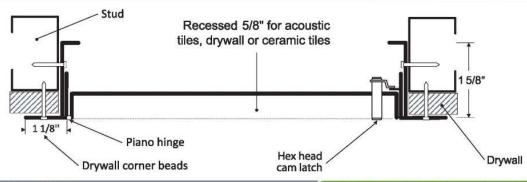

## **DESCRIPTION AND MATERIAL SPECIFICATION**

Material: 16 gauge cold rolled steel Packaging: individually wrapped, 1 per box

Hinge: continuous piano hinge Recess: 5/8" standard

Lock / latch: Allen hex head cam latch GYP: drywall corner beads flange