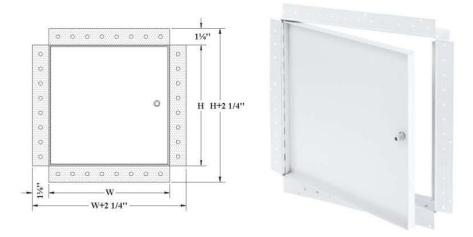

## **DIMENSIONS AND APPEARANCE**

LEED ready: This product contributes to LEED® credits

| PRODUCT<br>CODE | DOOR SIZE |             | NUMBER   | WEIGHT |     |
|-----------------|-----------|-------------|----------|--------|-----|
|                 | WxHi      | nches (MM)  | OF LOCKS | LBS    | KG  |
| 16M220          | 8 x 8     | (203 x 203) | 1        | 3      | 1.4 |
| 16M221          | 12 x 12   | (304 x 304) | 1        | 5      | 2.3 |
| 16M222          | 24 x 24   | (609 x 609) | 1        | 16     | 7.3 |

Rough wall opening is door size + 1/4" or + 6mm