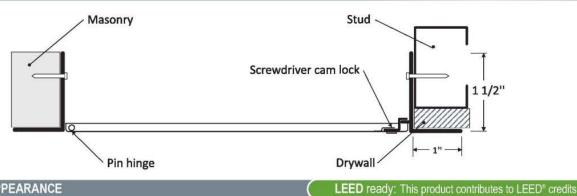

## INSTALLATION

## **DESCRIPTION AND MATERIAL SPECIFICATION**

Material: 1

16 gauge Stainless steel 304-4

Hinge:

hidden pin hinge

continuous piano type on doors

over 24" (height or width)

Lock / latch: screwdriver operated cam latch