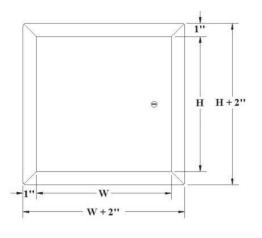

## **DIMENSIONS AND APPEARANCE**

| PRODUCT<br>CODE | DOOR SIZE<br>W x H inches (MM) | NUMBER<br>OF LOCKS | WEIGHT |     |   |
|-----------------|--------------------------------|--------------------|--------|-----|---|
|                 |                                |                    | LBS    | KG  |   |
| 2VE82           | 10 x 10 (254 x 254)            | 1                  | 4      | 1.8 | Ī |
| 2VE83           | 16 x 16 (406 x 406)            | 1                  | 8      | 3.6 |   |

Rough wall opening is door size + 1/4" or + 6mm