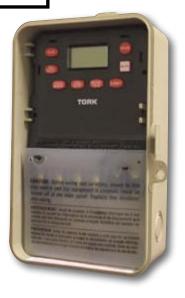

# **E-PB SERIES**

#### **24 HOUR TIME SWITCH**

- Signs
- Air Conditioning
- Lighting
- Sump pumps
- Ventilating fans

#### **SPECIFICATIONS**

TIMING ACCURACY: Line Frequency INPUT VOLTAGE: 120VAC, 50/60Hz (automatic detection) TERMINAL RANGE: #8 - #16AWG OPERATING TEMPERATURE: -40° to +149°F (-40° to +65°C) POWER CONSUMPTION: 6VA Max. ENCLOSURE: Indoor/Outdoor NEMA 3R plastic is standard. DIMENSIONS: 85/16″ x 51/16″ x 31/16″