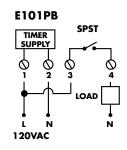

### WIRING DIAGRAM

| CATALOG<br>NO.  | UPC<br>CODE         | INPUT SUPPLY<br>(VAC) 50/60Hz | NO. OF<br>Channels | OUTPUT<br>DRY CONTACTS |
|-----------------|---------------------|-------------------------------|--------------------|------------------------|
| E101PB          | 82401               | 120 - 277                     | 1                  | SPST                   |
|                 |                     |                               |                    |                        |
|                 | E101B, E103B, E201B |                               |                    |                        |
| TYPE            | VOLTAGE             | RATING                        |                    |                        |
|                 |                     | NO                            |                    |                        |
| General Purpose | 120-277VAC          | 40A                           | _                  |                        |
| Inductive       | 120-277VAC          | 40A                           |                    |                        |
| Ballast         | 120VAC              | 30A                           |                    |                        |
|                 | 208-277VAC          | 20A                           | _                  |                        |
| Tungsten        | 120VAC              | 15A                           |                    |                        |
| Pilot Duty      | 120-277VAC          | 720VA                         | _                  |                        |
|                 | 120VAC              | 1HP                           |                    |                        |
| Motor           | 208VAC              | 1 1/2HP                       |                    |                        |
|                 | 240-277VAC          | 2HP                           |                    |                        |
| Resistive       | 28VDC               | 30A                           |                    |                        |
|                 |                     |                               |                    |                        |