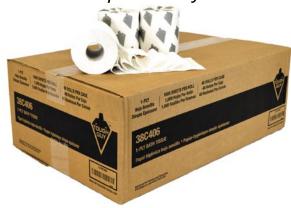

## High Capacity • Soft • Absorbent

These Tough Guy® Bath Tissues provide a cost-effective, sanitary solution for high-traffic locations - reducing maintenance demands as well as the possibility of run-outs.

Grainger Item #: 38C406

Plies: 1

Basis Weight Target: 11

Sheet Width: 4.5 inches Sheet Length: 3.6 inches

Sheets per Roll: 1,000 Feet per Roll: 300

Rolls per Case: 48

Feet per Case: 14,400

Cases per Pallet: 50