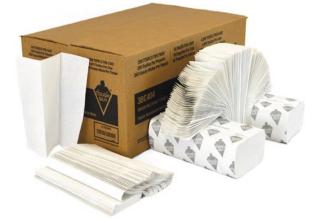

## Soft • Absorbent • Strong

These Tough Guy<sup>®</sup> Multifold Towels provide a cost-effective, sanitary solution for high-traffic locations and are packaged for easy handling.

Grainger Item #: 38C404 Plies: 1 Basis Weight Target: 20 Sheet Width: 9.25 inches Sheet Length: 9.5 inches Sheets per Pack: 250 Packs per Case: 16 Sheets per Case: 4,000 Cases per Pallet: 63 Case Cube: 1.72 cubic feet Shipping Weight: 18 lbs.

| Available Variations: |                          |              |                   |                |
|-----------------------|--------------------------|--------------|-------------------|----------------|
| 38C403                | Natural Multifold Towels | 250 per Pack | 16 Packs per Case | 4,000 per Case |