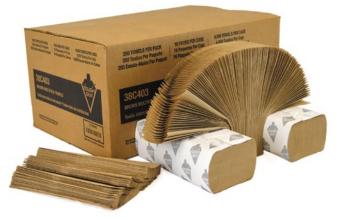

## Economical • Absorbent • Strong

These Tough Guy<sup>®</sup> Multifold Towels provide a cost-effective, sanitary solution for high-traffic locations and are packaged for easy handling.

Grainger Item #: 38C403 Plies: 1 Basis Weight Target: 20 Sheet Width: 9.25 inches Sheet Length: 9.5 inches Sheets per Pack: 250 Packs per Case: 16 Sheets per Case: 4,000 Cases per Pallet: 63 Case Cube: 1.72 cubic feet Shipping Weight: 17 lbs.

|        |                        | Available Variations: |                   |                |
|--------|------------------------|-----------------------|-------------------|----------------|
| 38C404 | White Multifold Towels | 250 per Pack          | 16 Packs per Case | 4,000 per Case |