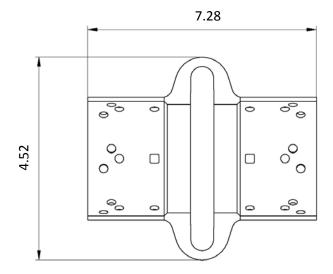

## **Product Specification Sheet**

An Altra Industrial Motion Company

Material Number: 15E627

**Product Number:** WES4

Part Description: Shaft Coupling Spacer Insert, WES4 Body

**Product Type:** Dura-Flex Element

Coupling Size: WE4

| Properties and Performance                                               |
|--------------------------------------------------------------------------|
| Torque Rating (in. lbs.): 550                                            |
| Stiffness (in-lbs./rad): 5370                                            |
| Cap screws: 1/4-20 UNC x 1/2                                             |
| Cap screw Torque Requirement (ft-lbs): 17 (Must use TB Wood's Capscrews) |
| Temperature Rating: -40F° to 200F°                                       |
| Maximum Parallel Misalignment (in): 1/16                                 |
| Maximum Misalignment Angular: 4°                                         |
| Material Type: Polyether Urethane                                        |
| MAX RPM (rpm): 7500                                                      |
| Component Weight (lbs.): 2.90                                            |