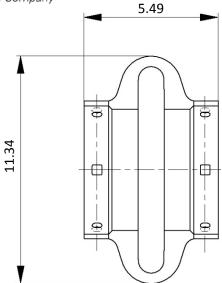

## **Product Specification Sheet**

**Material Number:** 15E623

**Product Number:** WE50

Part Description: Shaft Coupling Insert, WE50 Body Style

**Product Type:** Dura-Flex Element

Coupling Size: WE50

| Properties and Performance                                               |
|--------------------------------------------------------------------------|
| Torque Rating (in. lbs.): 7650                                           |
| Stiffness (in-lbs./rad): 123000                                          |
| Cap screws: 3/8-16 UNC x 5/8                                             |
| Cap screw Torque Requirement (ft-lbs): 30 (Must use TB Wood's Capscrews) |
| Temperature Rating: -40F° to 200F°                                       |
| Maximum Parallel Misalignment (in): 3/32                                 |
| Maximum Misalignment Angular: 3°                                         |
| Material Type: Polyether Urethane                                        |
| MAX RPM (rpm): 4200                                                      |
| Component Weight (lbs.): 9.00                                            |