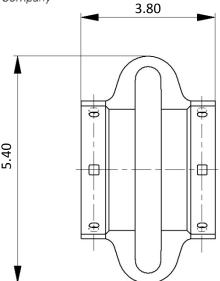

## **Product Specification Sheet**

**Material Number:** 15E618

**Product Number:** WE5

**Part Description:** Shaft Coupling Insert,WE5 Body Style

**Product Type:** Dura-Flex Element

Coupling Size: WE5

| Properties and Performance                                               |
|--------------------------------------------------------------------------|
| Torque Rating (in. lbs.): 925                                            |
| Stiffness (in-lbs./rad): 9820                                            |
| Cap screws: 1/4-20 UNC x 1/2                                             |
| Cap screw Torque Requirement (ft-lbs): 17 (Must use TB Wood's Capscrews) |
| Temperature Rating: -40F° to 200F°                                       |
| Maximum Parallel Misalignment (in): 1/16                                 |
| Maximum Misalignment Angular: 4°                                         |
| Material Type: Polyether Urethane                                        |
| MAX RPM (rpm): 7500                                                      |
| Component Weight (lbs.): 2.00                                            |