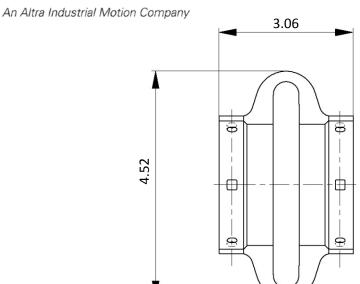

## **Product Specification Sheet**

**Material Number:** 15E617

**Product Number:** WE4

**Part Description:** Shaft Coupling Insert,WE4 Body Style

**Product Type:** Dura-Flex Element

Coupling Size: WE4

| Properties and Performance                                               |
|--------------------------------------------------------------------------|
| Torque Rating (in. lbs.): 550                                            |
| Stiffness (in-lbs./rad): 5370                                            |
| Cap screws: 1/4-20 UNC x 1/2                                             |
| Cap screw Torque Requirement (ft-lbs): 17 (Must use TB Wood's Capscrews) |
| Temperature Rating: -40F° to 200F°                                       |
| Maximum Parallel Misalignment (in): 1/16                                 |
| Maximum Misalignment Angular: 4°                                         |
| Material Type: Polyether Urethane                                        |
| MAX RPM (rpm): 7500                                                      |
| Component Weight (lbs.): 1.20                                            |