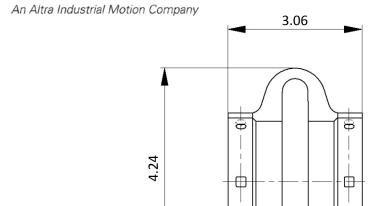

## **Product Specification Sheet**

**Material Number:** 15E616

**Product Number:** WE3

Part Description: Shaft Coupling Insert, WE3 Body Style

**Product Type:** Dura-Flex Element

**Coupling Size:** WE3

| Properties and Performance                                               |
|--------------------------------------------------------------------------|
| Torque Rating (in. lbs.): 365                                            |
| Stiffness (in-lbs./rad): 4710                                            |
| Cap screws: 1/4-20 UNC x 1/2                                             |
| Cap screw Torque Requirement (ft-lbs): 17 (Must use TB Wood's Capscrews) |
| Temperature Rating: -40F° to 200F°                                       |
| Maximum Parallel Misalignment (in): 1/16                                 |
| Maximum Misalignment Angular: 4°                                         |
| Material Type: Polyether Urethane                                        |
| MAX RPM (rpm): 7500                                                      |
| Component Weight (lbs.): 0.90                                            |