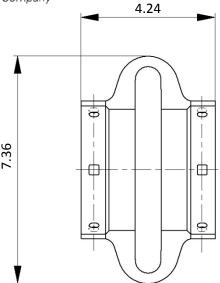

## **Product Specification Sheet**

Material Number: 15E620

**Product Number:** WE20

Part Description: Shaft Coupling Insert, WE20 Body Style

**Product Type:** Dura-Flex Element

Coupling Size: WE20

| Properties and Performance                                               |
|--------------------------------------------------------------------------|
| Torque Rating (in. lbs.): 2300                                           |
| Stiffness (in-lbs./rad): 27600                                           |
| Cap screws: 3/8-16 UNC x 5/8                                             |
| Cap screw Torque Requirement (ft-lbs): 30 (Must use TB Wood's Capscrews) |
| Temperature Rating: -40F° to 200F°                                       |
| Maximum Parallel Misalignment (in): 3/32                                 |
| Maximum Misalignment Angular: 3°                                         |
| Material Type: Polyether Urethane                                        |
| MAX RPM (rpm): 6600                                                      |
| Component Weight (lbs.): 3.10                                            |