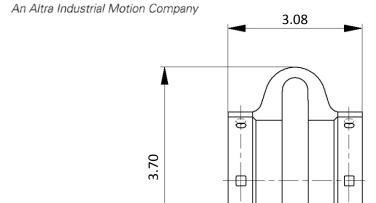

## **Product Specification Sheet**

**Material Number:** 15E615

**Product Number:** WE2

Part Description: Shaft Coupling Insert, WE2 Body Style

**Product Type:** Dura-Flex Element

Coupling Size: WE2

| Properties and Performance                                               |
|--------------------------------------------------------------------------|
| Torque Rating (in. lbs.): 190                                            |
| Stiffness (in-lbs./rad): 3170                                            |
| Cap screws: 1/4-20 UNC x 3/8                                             |
| Cap screw Torque Requirement (ft-lbs): 17 (Must use TB Wood's Capscrews) |
| Temperature Rating: -40F° to 200F°                                       |
| Maximum Parallel Misalignment (in): 1/16                                 |
| Maximum Misalignment Angular: 4°                                         |
| Material Type: Polyether Urethane                                        |
| MAX RPM (rpm): 7500                                                      |
| Component Weight (lbs.): .60                                             |