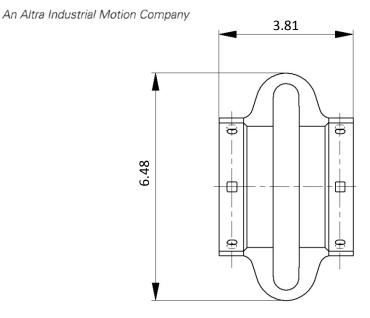

## **Product Specification Sheet**

- Material Number: 15E619
- Product Number: WE10
- Part Description: Shaft Coupling Insert, WE10 Body Style
- **Product Type:** Dura-Flex Element
- Coupling Size: WE10

| Properties and Performance                                               |
|--------------------------------------------------------------------------|
| Torque Rating (in. lbs.): 1450                                           |
| Stiffness (in-lbs./rad): 15800                                           |
| Cap screws: 1/4-20 UNC x 1/2                                             |
| Cap screw Torque Requirement (ft-lbs): 17 (Must use TB Wood's Capscrews) |
| Temperature Rating: -40F° to 200F°                                       |
| Maximum Parallel Misalignment (in): 1/16                                 |
| Maximum Misalignment Angular: 4°                                         |
| Material Type: Polyether Urethane                                        |
| MAX RPM (rpm): 7500                                                      |
| Component Weight (lbs.): 3.00                                            |