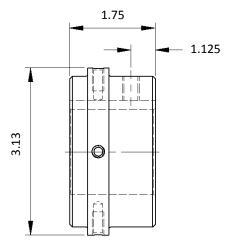

| Properties and Performance               |
|------------------------------------------|
| Bore size (in): 7/8                      |
| Bore Tolerance (in): +.0005 to +.0015    |
| Setscrew Size: 3/8-16 UNC-2B             |
| Setscrew Length (in): 1                  |
| Setscrew Torque Requirement (ft-lbs): 23 |
| Keyseat: 3/16 X 3/32                     |
| Material Type: Low Carbon Steel          |
| MAX RPM (rpm): 7500                      |
| Component Weight (lbs.): 2.50            |