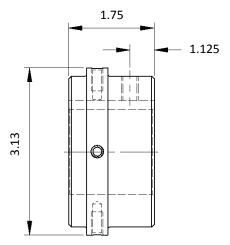

An Altra Industrial Motion Company

Material Number: 15E655

**Product Number:** WE5H178

Shaft Coupling Hub, WE5, Bore Dia 1-7/8 In Part Description:

**Product Type: Dura-Flex BTS Hubs** 

**Coupling Size:** WE5

| Properties and Performance               |
|------------------------------------------|
| Bore size (in): 1-7/8                    |
| Bore Tolerance (in): +.0005 to +.0015    |
| Setscrew Size: 3/8-16 UNC-2B             |
| Setscrew Length (in): 3/8                |
| Setscrew Torque Requirement (ft-lbs): 23 |
| Keyseat: 1/2 X 1/4                       |
| Material Type: Low Carbon Steel          |
| MAX RPM (rpm): 7500                      |
| Component Weight (lbs.): 1.6             |