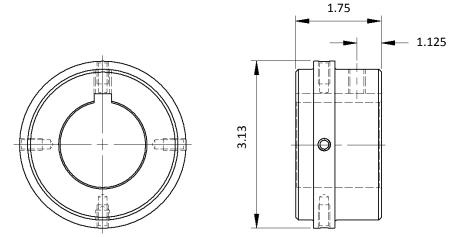

An Altra Industrial Motion Company

- Material Number: 15E654
- Product Number: WE5H158
- Shaft Coupling Hub, WE5, Bore Dia 1-5/8 In Part Description:
- **Dura-Flex BTS Hubs Product Type:**
- **Coupling Size:** WE5

| Properties and Performance               |
|------------------------------------------|
| Bore size (in): 1-5/8                    |
| Bore Tolerance (in): +.0005 to +.0015    |
| Setscrew Size: 3/8-16 UNC-2B             |
| Setscrew Length (in): 1/2                |
| Setscrew Torque Requirement (ft-lbs): 23 |
| Keyseat: 3/8 x 3/16                      |
| Material Type: Low Carbon Steel          |
| MAX RPM (rpm): 7500                      |
| Component Weight (lbs.): 1.9             |