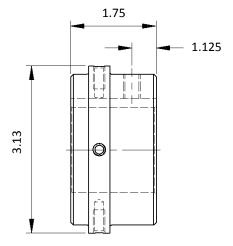

| Properties and Performance               |
|------------------------------------------|
| Bore size (in): 1-3/8                    |
| Bore Tolerance (in): +.0005 to +.0015    |
| Setscrew Size: 3/8-16 UNC-2B             |
| Setscrew Length (in): 5/8                |
| Setscrew Torque Requirement (ft-lbs): 23 |
| Keyseat: 5/16 x 5/32                     |
| Material Type: Low Carbon Steel          |
| MAX RPM (rpm): 7500                      |
| Component Weight (lbs.): 2.20            |