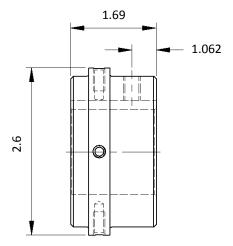

| Properties and Performance               |
|------------------------------------------|
| Bore size (in): 7/8                      |
| Bore Tolerance (in): +.0005 to +.0015    |
| Setscrew Size: 5/16-18 UNC-2B            |
| Setscrew Length (in): 3/4                |
| Setscrew Torque Requirement (ft-lbs): 14 |
| Keyseat: 3/16 x 7/8                      |
| Material Type: Low Carbon Steel          |
| MAX RPM (rpm): 7500                      |
| Component Weight (lbs.): 1.50            |