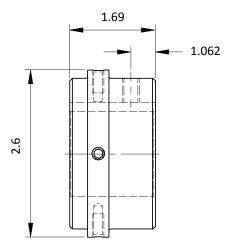

An Altra Industrial Motion Company

Material Number: 15E649

**Product Number:** WE4H158

Shaft Coupling Hub, WE4, Bore Dia 1-5/8 In Part Description:

**Product Type: Dura-Flex BTS Hubs** 

**Coupling Size:** WE4

| Properties and Performance               |
|------------------------------------------|
| Bore size (in): 1-5/8                    |
| Bore Tolerance (in): +.0005 to +.0015    |
| Setscrew Size: 5/16-18 UNC-2B            |
| Setscrew Length (in): 1/4                |
| Setscrew Torque Requirement (ft-lbs): 14 |
| Keyseat: 3/8 x 3/16                      |
| Material Type: Low Carbon Steel          |
| MAX RPM (rpm): 7500                      |
| Component Weight (lbs.): 0.9             |