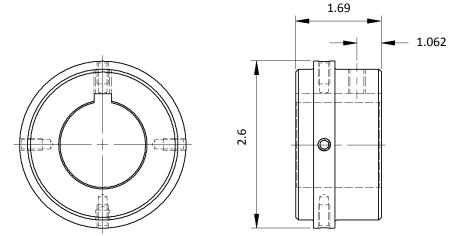

An Altra Industrial Motion Company

- Material Number: 15E648
- Product Number: WE4H138
- Shaft Coupling Hub, WE4, Bore Dia 1-3/8 In Part Description:
- **Dura-Flex BTS Hubs Product Type:**
- **Coupling Size:** WE4

| Properties and Performance               |
|------------------------------------------|
| Bore size (in): 1-3/8                    |
| Bore Tolerance (in): +.0005 to +.0015    |
| Setscrew Size: 5/16-18 UNC-2B            |
| Setscrew Length (in): 3/8                |
| Setscrew Torque Requirement (ft-lbs): 14 |
| Keyseat: 5/16 x 5/32                     |
| Material Type: Low Carbon Steel          |
| MAX RPM (rpm): 7500                      |
| Component Weight (lbs.): 1.10            |