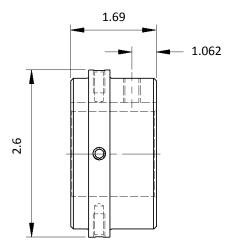

| Properties and Performance               |
|------------------------------------------|
| Bore size (in): 1-1/8                    |
| Bore Tolerance (in): +.0005 to +.0015    |
| Setscrew Size: 5/16-18 UNC-2B            |
| Setscrew Length (in): 1/2                |
| Setscrew Torque Requirement (ft-lbs): 14 |
| Keyseat: 1/4 x 1/8                       |
| Material Type: Low Carbon Steel          |
| MAX RPM (rpm): 7500                      |
| Component Weight (lbs.): 1.30            |