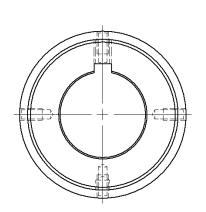

| Properties and Performance               |
|------------------------------------------|
| Bore size (in): 1-1/8                    |
| Bore Tolerance (in): +.0005 to +.0015    |
| Setscrew Size: 5/16-18 UNC-2B            |
| Setscrew Length (in): 1/2                |
| Setscrew Torque Requirement (ft-lbs): 14 |
| Keyseat: 1/4 x 1/8                       |
| Material Type: Low Carbon Steel          |
| MAX RPM (rpm): 7500                      |
| Component Weight (lbs.): 1.30            |