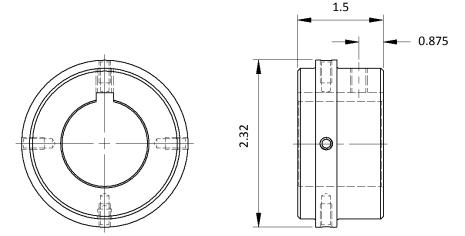

An Altra Industrial Motion Company

- Material Number: 15E644
- Product Number: WE3H138
- Shaft Coupling Hub, WE3, Bore Dia 1-3/8 In Part Description:
- **Dura-Flex BTS Hubs Product Type:**
- **Coupling Size:** WE3

| Properties and Performance              |
|-----------------------------------------|
| Bore size (in): 1-3/8                   |
| Bore Tolerance (in): +.0005 to +.0015   |
| Setscrew Size: 1/4-20 UNC-2B            |
| Setscrew Length (in): 1/4               |
| Setscrew Torque Requirement (ft-lbs): 7 |
| Keyseat: 5/16 x 5/32                    |
| Material Type: Low Carbon Steel         |
| MAX RPM (rpm): 7500                     |
| Component Weight (lbs.): 0.70           |