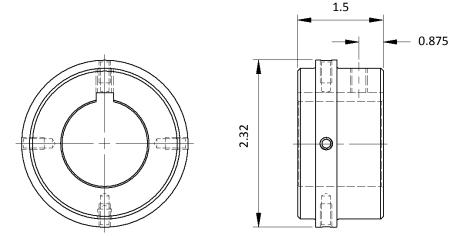

| Properties and Performance              |
|-----------------------------------------|
| Bore size (in): 1-1/8                   |
| Bore Tolerance (in): +.0005 to +.0015   |
| Setscrew Size: 1/4-20 UNC-2B            |
| Setscrew Length (in): 3/8               |
| Setscrew Torque Requirement (ft-lbs): 7 |
| Keyseat: 1/4 x 1/8                      |
| Material Type: Low Carbon Steel         |
| MAX RPM (rpm): 7500                     |
| Component Weight (lbs.): 0.90           |