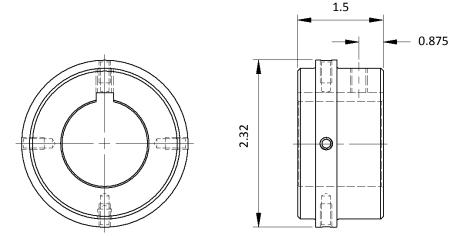

An Altra Industrial Motion Company

- Material Number: 15E641
- Product Number: WE3H1
- Shaft Coupling Hub, WE3, Bore Dia. 1 In. Part Description:
- **Product Type: Dura-Flex BTS Hubs**
- **Coupling Size:** WE3

| Properties and Performance              |
|-----------------------------------------|
| Bore size (in): 1                       |
| Bore Tolerance (in): +.0005 to +.0015   |
| Setscrew Size: 1/4-20 UNC-2B            |
| Setscrew Length (in): 1/2               |
| Setscrew Torque Requirement (ft-lbs): 7 |
| Keyseat: 1/4 x 1/8                      |
| Material Type: Low Carbon Steel         |
| MAX RPM (rpm): 7500                     |
| Component Weight (lbs.): 1.00           |