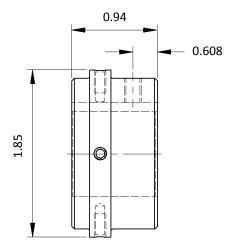

An Altra Industrial Motion Company

**Material Number:** 15E637

**Product Number: WE2H78** 

Shaft Coupling Hub, WE2, Bore Dia. 7/8 In. Part Description:

**Dura-Flex BTS Hubs Product Type:** 

**Coupling Size:** WE2

| Properties and Performance              |
|-----------------------------------------|
| Bore size (in): 7/8                     |
| Bore Tolerance (in): +.0005 to +.0015   |
| Setscrew Size: 1/4-20 UNC-2B            |
| Setscrew Length (in): 3/8               |
| Setscrew Torque Requirement (ft-lbs): 7 |
| Keyseat: 3/16 x 7/8                     |
| Material Type: Low Carbon Steel         |
| MAX RPM (rpm): 7500                     |
| Component Weight (lbs.): .40            |