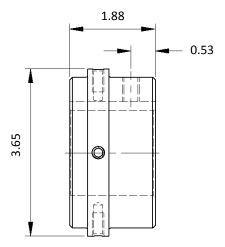

| Properties and Performance               |
|------------------------------------------|
| Bore size (in): 1-7/8                    |
| Bore Tolerance (in): +.0005 to +.0015    |
| Setscrew Size: 3/8-16 UNC-2B             |
| Setscrew Length (in): 1/2                |
| Setscrew Torque Requirement (ft-lbs): 23 |
| Keyseat: 1/2 X 1/4                       |
| Material Type: Low Carbon Steel          |
| MAX RPM (rpm): 7500                      |
| Component Weight (lbs.): 3               |