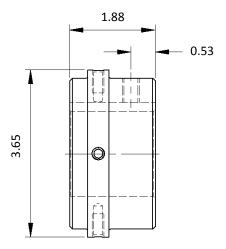

An Altra Industrial Motion Company

**Material Number:** 15E658

**Product Number:** WE10H138

Shaft Coupler Hub, WE10, Bore Dia 1-3/8 In Part Description:

**Product Type: Dura-Flex BTS Hubs** 

**Coupling Size: WE10** 

| Properties and Performance               |
|------------------------------------------|
| Bore size (in): 1-3/8                    |
| Bore Tolerance (in): +.0005 to +.0015    |
| Setscrew Size: 3/8-16 UNC-2B             |
| Setscrew Length (in): 3/4                |
| Setscrew Torque Requirement (ft-lbs): 23 |
| Keyseat: 5/16 x 5/32                     |
| Material Type: Low Carbon Steel          |
| MAX RPM (rpm): 7500                      |
| Component Weight (lbs.): 3.6             |