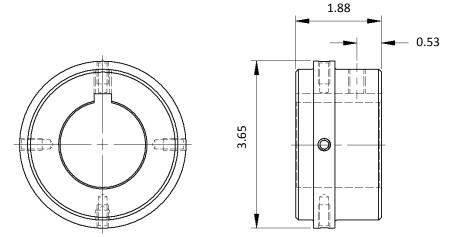

An Altra Industrial Motion Company

- Material Number: 15E657
- Product Number: WE10H118
- Shaft Coupler Hub, WE10, Bore Dia1-1/8 In Part Description:
- **Product Type: Dura-Flex BTS Hubs**
- **Coupling Size:** WE10

| Properties and Performance               |
|------------------------------------------|
| Bore size (in): 1-1/8                    |
| Bore Tolerance (in): +.0005 to +.0015    |
| Setscrew Size: 3/8-16 UNC-2B             |
| Setscrew Length (in): 1                  |
| Setscrew Torque Requirement (ft-lbs): 23 |
| Keyseat: 1/4 x 1/8                       |
| Material Type: Low Carbon Steel          |
| MAX RPM (rpm): 7500                      |
| Component Weight (lbs.): 3.9             |