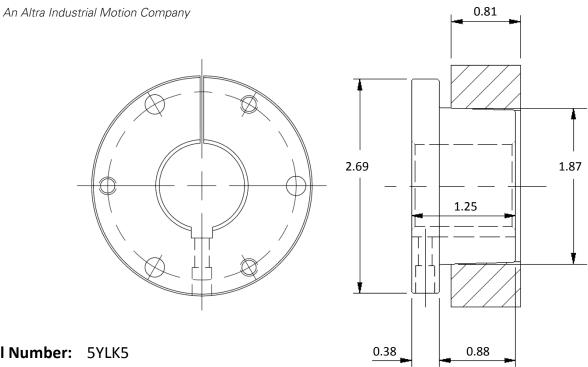

## **Product Specification Sheet**

Material Number: 5YLK5

**Product Number:** SH138

**Part Description:** SHx1 3/8

**Product Type:** Sure-Grip Bushing

**Bushing Size:** SH

| Properties and Performance |                            |
|----------------------------|----------------------------|
| Bore:                      | 1 3/8 in                   |
| Keyway:                    | 5/16 x 5/32; Standard      |
| Torque Rating:             | 3500 in·lbs                |
| Material Type:             | Steel                      |
| Product Weight:            | 0.7 lbs                    |
| Installation Torque:       | 9 ft·lbs                   |
| Capscrew Size:             | 3X 1/4-20 x 1 3/8; Grade 5 |
| Setscrew Size:             | #10-24                     |
| Mounting:                  | Standard or Reverse        |