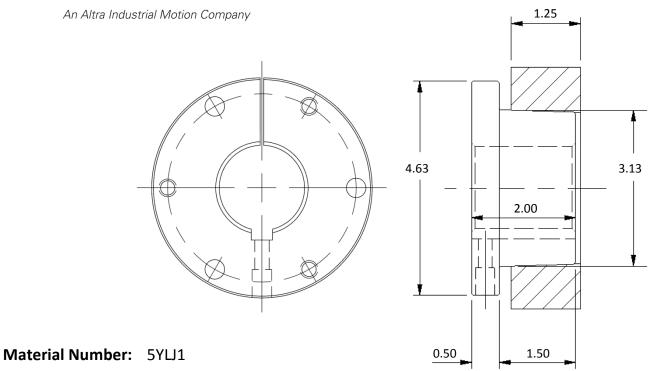

## **Product Specification Sheet**

**Product Number:** SF11516

**Part Description:** SFx1 15/16

**Product Type:** Sure-Grip Bushing

Bushing Size: SF

| Properties and Performance |                        |
|----------------------------|------------------------|
| Bore:                      | 1 15/16 in             |
| Keyway:                    | 1/2 x 1/4; Standard    |
| Torque Rating:             | 11000 in·lbs           |
| Material Type:             | Cast Iron              |
| Product Weight:            | 3.6 lbs                |
| Installation Torque:       | 30 ft⋅lbs              |
| Capscrew Size:             | 3X 3/8-16 x 2; Grade 5 |
| Setscrew Size:             | 5/16-18                |
| Mounting:                  | Standard or Reverse    |