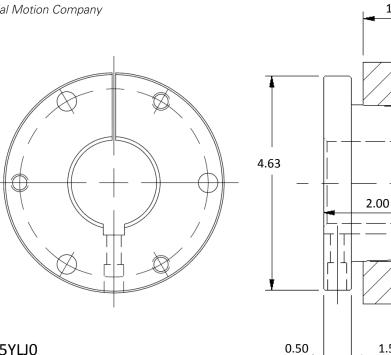

## **Product Specification Sheet**

1.25

1.50

3.13

- Material Number: 5YLJ0
- **Product Number:** SF112
- **Part Description:** SFx1 1/2
- **Product Type:** Sure-Grip Bushing

## **Bushing Size:** SF

| Properties and Performance |                        |
|----------------------------|------------------------|
| Bore:                      | 1 1/2 in               |
| Keyway:                    | 3/8 x 3/16; Standard   |
| Torque Rating:             | 11000 in·lbs           |
| Material Type:             | Cast Iron              |
| Product Weight:            | 4.2 lbs                |
| Installation Torque:       | 30 ft·lbs              |
| Capscrew Size:             | 3X 3/8-16 x 2; Grade 5 |
| Setscrew Size:             | 5/16-18                |
| Mounting:                  | Standard or Reverse    |