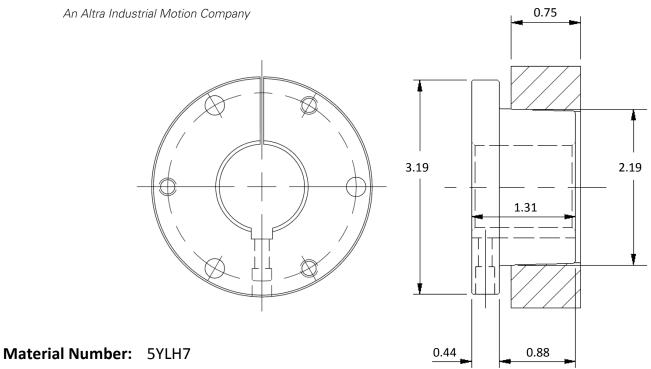

## **Product Specification Sheet**

**Product Number:** SDS1716

**Part Description:** SDSx1 7/16

**Product Type:** Sure-Grip Bushing

**Bushing Size:** SDS

| Properties and Performance |                            |
|----------------------------|----------------------------|
| Bore:                      | 1 7/16 in                  |
| Keyway:                    | 3/8 x 3/16; Standard       |
| Torque Rating:             | 5000 in·lbs                |
| Material Type:             | Steel                      |
| Product Weight:            | 1.2 lbs                    |
| Installation Torque:       | 9 ft·lbs                   |
| Capscrew Size:             | 3X 1/4-20 x 1 3/8; Grade 5 |
| Setscrew Size:             | 1/4-20                     |
| Mounting:                  | Standard or Reverse        |