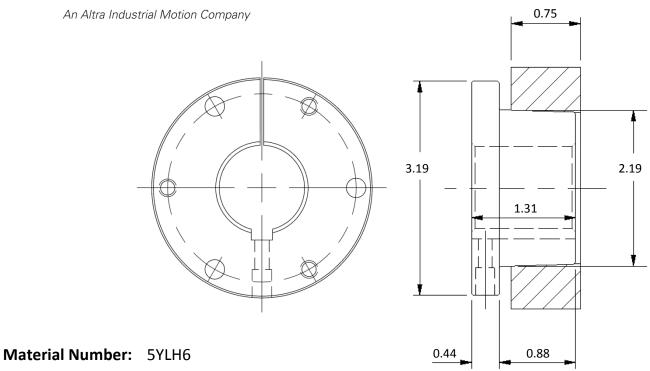

## **Product Specification Sheet**

**Product Number:** SDS158

**Part Description:** SDSx1 5/8

**Product Type:** Sure-Grip Bushing

**Bushing Size:** SDS

| Properties and Performance |                            |
|----------------------------|----------------------------|
| Bore:                      | 1 5/8 in                   |
| Keyway:                    | 3/8 x 3/16; Standard       |
| Torque Rating:             | 5000 in·lbs                |
| Material Type:             | Steel                      |
| Product Weight:            | 1.0 lbs                    |
| Installation Torque:       | 9 ft·lbs                   |
| Capscrew Size:             | 3X 1/4-20 x 1 3/8; Grade 5 |
| Setscrew Size:             | 1/4-20                     |
| Mounting:                  | Standard or Reverse        |