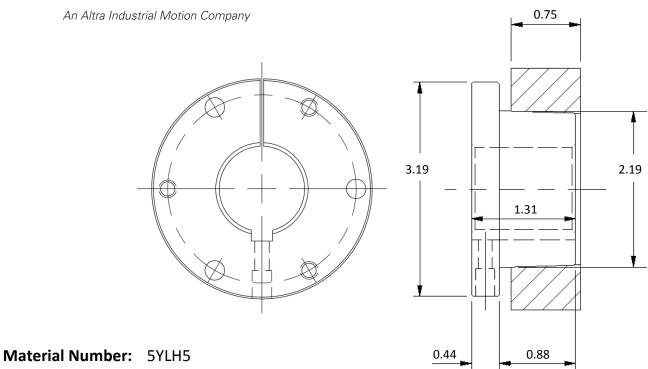

## **Product Specification Sheet**

**Product Number:** 

Part Description: SDSx1 3/8

**Product Type:** Sure-Grip Bushing

**SDS138** 

**Bushing Size:** SDS

| Properties and Performance |                            |
|----------------------------|----------------------------|
| Bore:                      | 1 3/8 in                   |
| Keyway:                    | 5/16 x 5/32; Standard      |
| Torque Rating:             | 5000 in·lbs                |
| Material Type:             | Steel                      |
| Product Weight:            | 1.2 lbs                    |
| Installation Torque:       | 9 ft·lbs                   |
| Capscrew Size:             | 3X 1/4-20 x 1 3/8; Grade 5 |
| Setscrew Size:             | 1/4-20                     |
| Mounting:                  | Standard or Reverse        |