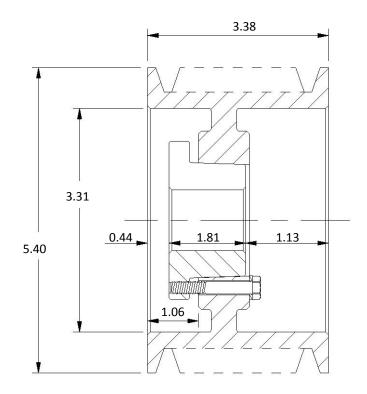

## **Product Specification Sheet**

| Material Number:  | 5YKG1            |
|-------------------|------------------|
| Product Number:   | 503C             |
| Part Description: | 5.0X3C-SD        |
| Product Type:     | Classical Sheave |
| Construction:     | Solid            |
|                   |                  |

| Properties and Performance |                   |
|----------------------------|-------------------|
| Groove Section Profile:    | С                 |
| Number of Grooves:         | 3                 |
| Bushing Size:              | SD                |
| Bore Range:                | 1/2 - 1 15/16 in  |
| Material Type:             | Cast Iron         |
| Maximum Speed:             | 4630 RPM          |
| Product Weight:            | 8.3 lbs           |
| Balance Specification:     | Standard, 1 plane |